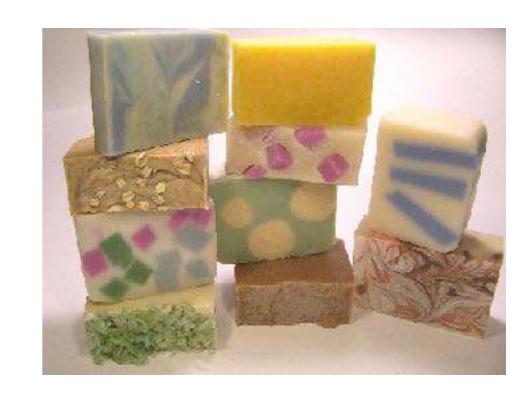

## Yoga with Mind & Body Wellness

Healing Organic
Mud!
A unique experience.
Featuring
native volcanic mud.
This quickly
generates a "buzz"
for it's luxurious
feeling on the skin

Hand crafted soaps and other locally produced goods create lasting memories for our Guests