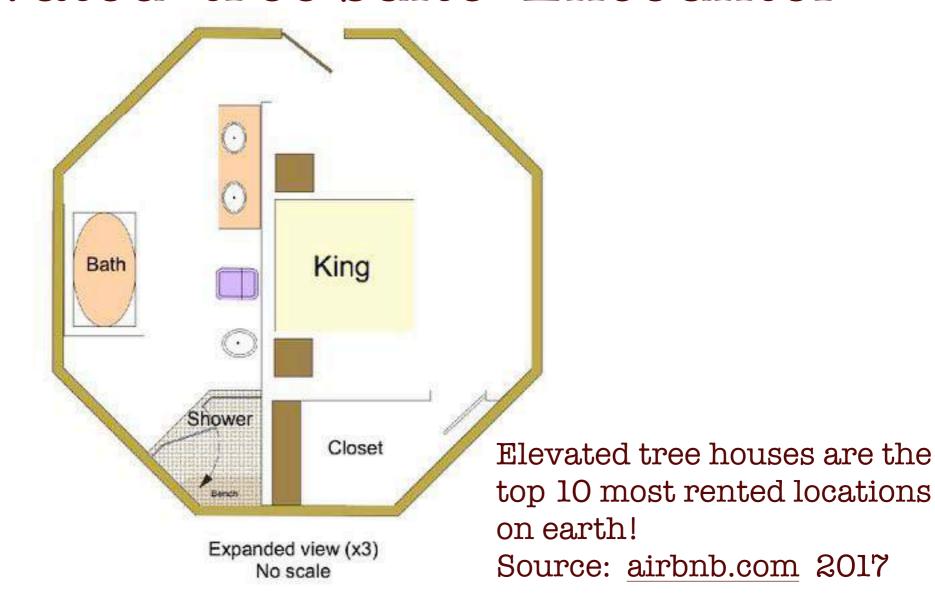

## The Tree House Encounter

Low environmental impact Low carbon footprint Relevant building technology

'Themed' tree house structures will be strategically located throughout the grounds. Creating enough room and privacy for each structure. Build out just structure at a time, as funding becomes available.

## The Elevated 'tree suite' Encounter

## Tree Lodging brings you closer to nature

One of the reasons for the success of tree lodging is the ability of an elevated structure to allow the dweller to be closer to nature. Unlike other structures, a tree house does not clash with the elements. On the contraire, the design is meant to make the best of what Mother Nature has to offer (providing landscape area below). Similarly, you can enjoy the tranquil pitter patter of falling rain drops or even the sound of the wind whooshing by while being ensconced safely inside a comfortable elevated structure.