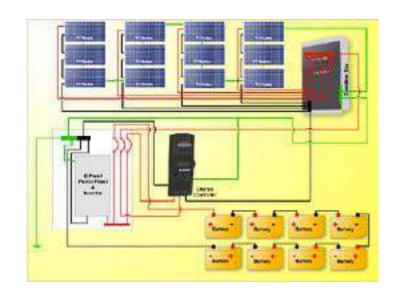

Solar cell
technology
will drive the
primary
power systems

'Branded' van
picks up from the
airport and
delivers
guests to multiple
activities outside
of the resort
i.e.: scuba, fishing,
shopping.