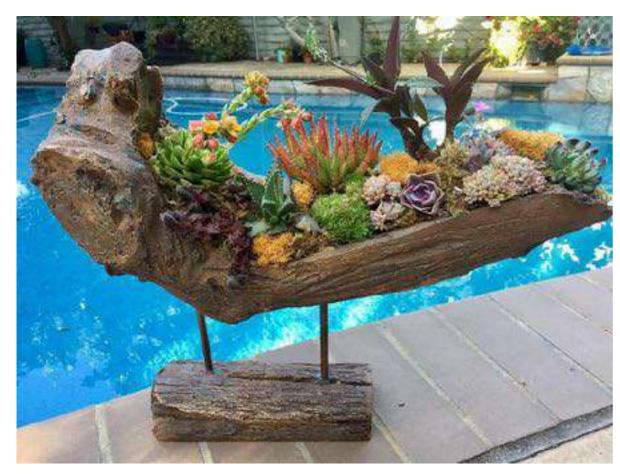

ELEVATED
Costa Rican
Fusion Cuisine

Fresh-Local

Spit
Roasted
Meats

Nomadic Gourmet experience exemplified

Organic
Sculptures located
throughout
the grounds will
captivate all who
stumble upon
them