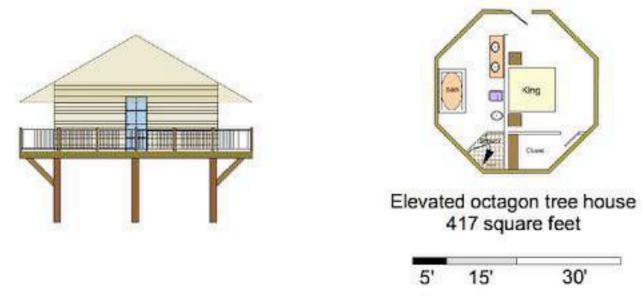

## The Tree House Encounter

Low environmental impact Low carbon footprint Relevant building technology

'Themed' tree house structures will be strategically located throughout the grounds. Creating enough room and privacy for each structure. Build out just structure at a time, as funding becomes available.

## The Elevated 'tree suite' Encounter

## Tree Lodging brings you closer to nature

One of the reasons for the success of tree lodging is the ability of an elevated structure to allow the dweller to be closer to nature. Unlike other structures, a tree house does not clash with the elements. On the contraire, the design is meant to make the best of what Mother Nature has to offer (providing landscape area below). Similarly, you can enjoy the tranquil pitter patter of falling rain drops or even the sound of the wind whooshing by while being ensconced safely inside a comfortable elevated structure.